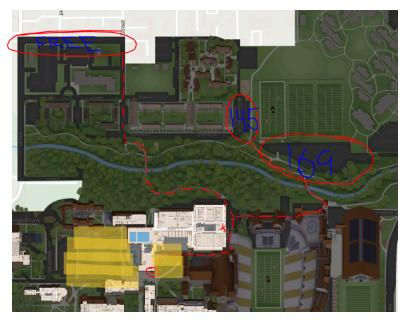

<u>Parking</u>: Parking is available in Lots 145 and 169 (see map below). The fee for parking in these lots is \$2 per hour Mon-Sat, and \$1 per hour on Sunday. Parking can be paid for with a credit card using the pay stations at the lot, or by using the <u>Park Mobile app</u>.

You can also look for free street parking along Athens Street between 17th and 19th. Some areas have time or permit restrictions, so read all posted signs carefully and park at your own risk.