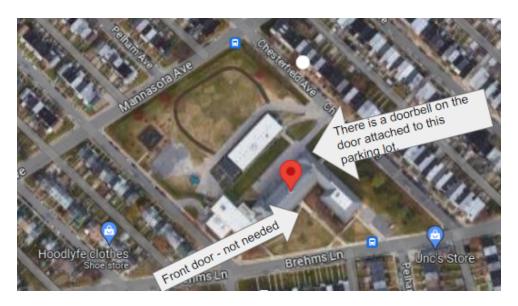

#### Travel

The course address is 3536 Brehms Lane Baltimore, MD 21213

Park in the back parking lot on Chesterfield Ave. The classroom is near door #7