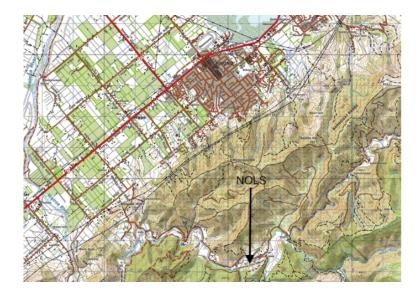

#### Travel

The in-person component of your course will be held at the NOLS New Zealand campus in the Aniseed Valley, outside Richmond/Nelson. We are approximately 25 minutes from the Nelson airport. A taxi from the airport to NOLS NZ is the cheapest option at approximately NZ\$80. If driving, follow Route 6 to the town of Hope, just south of Richmond. Turn east onto Aniseed Valley Rd. Approx. 10 km up valley turn right over bridge and NOLS NZ drive is on the right just after bridge. If you reach the Hackett trailhead you have gone 1.4 km too far up the valley. Our address is 4 Serpentine River Road, Aniseed Valley RD1, Richmond 7081.