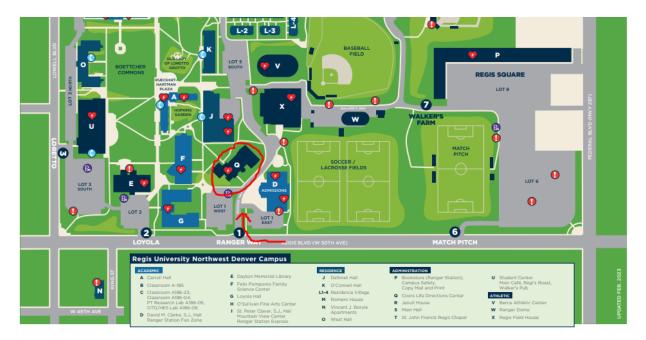

### Travel

Regis University is located at 3333 Regis Blvd, Denver CO 80221. The Coor's Life Direction Center is located off of Regis Blvd from Entrance 1. You can park in Lot 1 which is the closest to Coor's, but you will need to pay for parking at the Kiosk each day. If you want to park for free, it is recommended to park just south on W 49th Ave while keeping in mind street sweeping regulations.

Northwest Denver Campus Map | 06.29.23 (regis.edu)