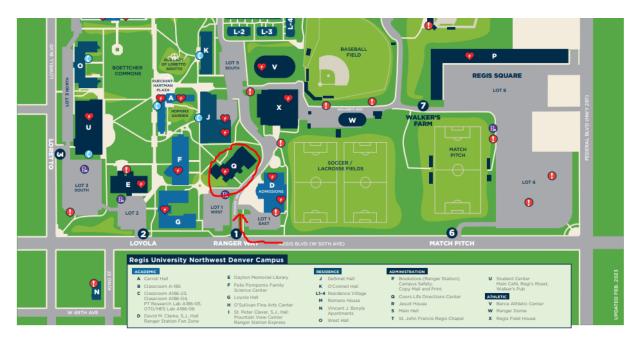

#### Travel

Regis University is located at 3333 Regis Blvd, Denver CO 80221. The Coor's Life Direction Center is located off of Regis Blvd from Entrance 1. You can park in Lot 1 which is the closest to Coor's, but you will need to pay for parking at the Kiosk each day. If you want to park for free, it is recommended to park just south on W 49th Ave while keeping in mind street sweeping regulations.

Northwest Denver Campus Map | 06.29.23 (regis.edu)