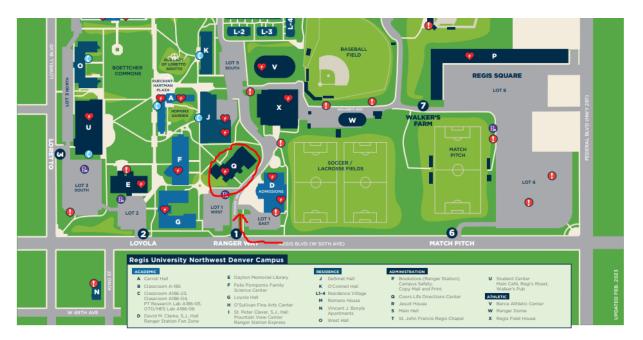

### Travel

Regis University is located at 3333 Regis Blvd, Denver CO 80221. The Coor's Life Direction Center is located off of Regis Blvd from Entrance 1. You can park in Lot 1 which is the closest to Coor's, but you will need to pay for parking at the Kiosk each day. If you want to park for free, it is recommended to park just south on W 49th Ave while keeping in mind street sweeping regulations.

Northwest Denver Campus Map | 06.29.23 (regis.edu)