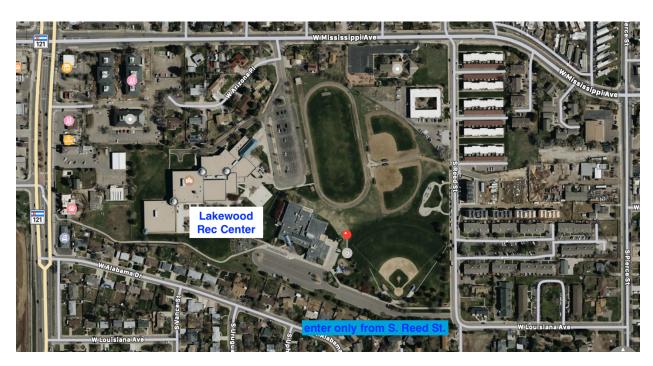

# **NOLS Hybrid-WFR-Recert**

Sponsored by NOLS Wilderness Medicine and

Dates: Sat/Sun, December 9-10, 2023

Cost: \$395 Tuition only

**Location: Lakewood-Link Recreation Center** 

1295 S Reed St, Lakewood, CO 80232

#### Travel

See attached Map for the Lakewood Link Recreation Center

- A free parking pass will be provided for both days during registration.
- No Parking Pass needed for daytime parking. No overnight parking or camping is allowed.