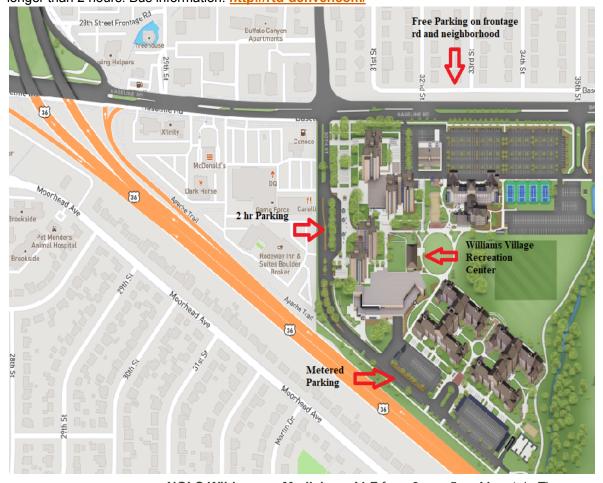

#### Travel

The course will take place at the University of Colorado Williams Village Recreation Center at 3300 Basline Rd. which is located on the Williams Village campus between Baseline Rd. and 30<sup>th</sup> st. (see the <u>linked</u> & enclosed map on next page. Note google maps still has the course location listed as Bear Creek Commons). The main entrance for the building is on the east side of the building but we have an emergency exit open on the west side for courses. Enter there and let the staff know that you are here for the course.

#### **Parking**

Free parking can be found on the frontage road and in the neighborhood on the north side of Baseline. There is metered parking in lot 614 off of 30<sup>th</sup> street south of the Rec Center. There is also 2 hour parking but you will get ticketed if you park longer than 2 hours. Bus information: http://rtd-denver.com/