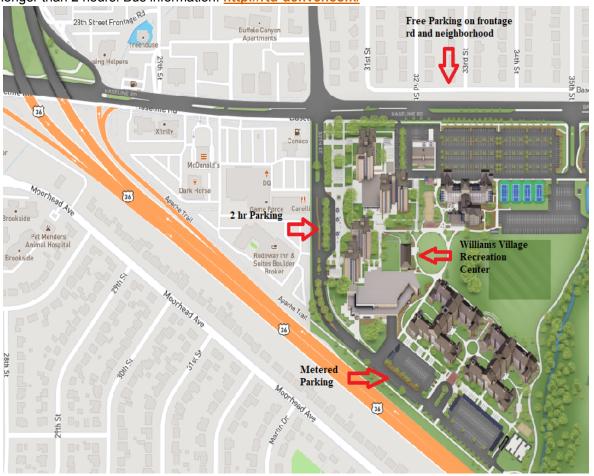

#### **Travel**

The course will take place at the University of Colorado Williams Village Recreation Center at 3300 Basline Rd. which is located on the Williams Village campus between Baseline Rd. and 30<sup>th</sup> st. (see the <u>linked</u> & enclosed map on next page. Note google maps still has the course location listed as Bear Creek Commons). The main entrance for the building is on the east side of the building but we have an emergency exit open on the west side for courses. Enter there and let the staff know that you are here for the course.

#### Parking

Free parking can be found on the frontage road and in the neighborhood on the north side of Baseline. There is metered parking in lot 614 off of 30<sup>th</sup> street south of the Rec Center. There is also 2 hour parking but you will get ticketed if you park longer than 2 hours. Bus information: http://rtd-denver.com/