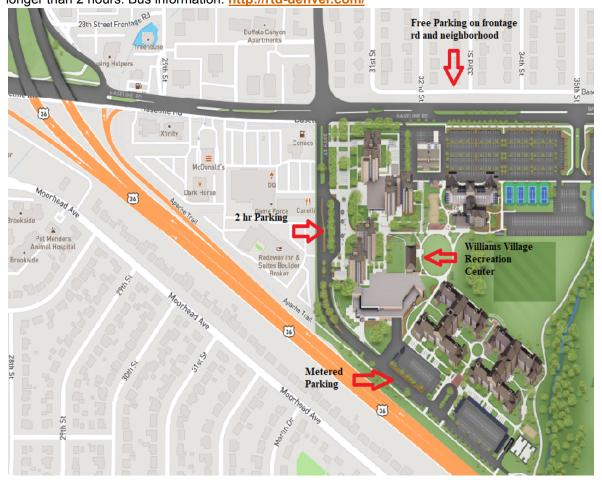

#### Travel

The course will take place at the University of Colorado Williams Village Recreation Center at 3300 Basline Rd. which is located on the Williams Village campus between Baseline Rd. and 30<sup>th</sup> st. (see the <u>linked</u> & enclosed map on next page. Note google maps still has the course location listed as Bear Creek Commons). The main entrance for the building is on the east side of the building but we have an emergency exit open on the west side for courses. Enter there and let the staff know that you are here for the course.

#### Parking

Free parking can be found on the frontage road and in the neighborhood on the north side of Baseline. There is metered parking in lot 614 off of 30<sup>th</sup> street south of the Rec Center. There is also 2 hour parking but you will get ticketed if you park longer than 2 hours. Bus information: http://rtd-denver.com/