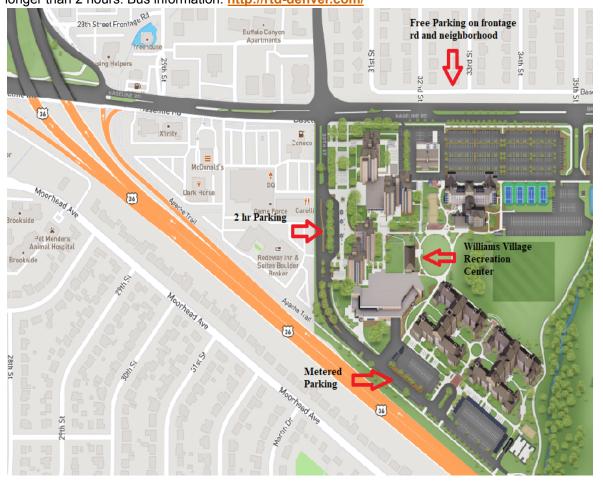

#### **Travel**

The course will take place at the University of Colorado Williams Village Recreation Center at 3300 Basline Rd. which is located on the Williams Village campus between Baseline Rd. and 30<sup>th</sup> st. (see the <u>linked</u> & enclosed map on next page. Note google maps still has the course location listed as Bear Creek Commons). The main entrance for the building is on the east side of the building but we have an emergency exit open on the west side for courses. Enter there and let the staff know that you are here for the course.

#### Parking

Free parking can be found on the frontage road and in the neighborhood on the north side of Baseline. There is metered parking in lot 614 off of 30<sup>th</sup> street south of the Rec Center. There is also 2 hour parking but you will get ticketed if you park longer than 2 hours. Bus information: http://rtd-denver.com/