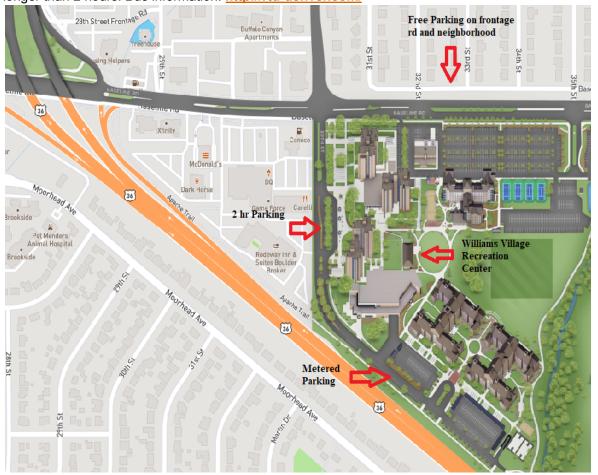

#### **Travel**

The course will take place at the University of Colorado Williams Village Recreation Center at 3300 Basline Rd. which is located on the Williams Village campus between Baseline Rd. and 30<sup>th</sup> st. (see the <u>linked</u> & enclosed map on next page. Note google maps still has the course location listed as Bear Creek Commons). The main entrance for the building is on the east side of the building but we have an emergency exit open on the west side for courses. Enter there and let the staff know that you are here for the course.

#### Parking

Free parking can be found on the frontage road and in the neighborhood on the north side of Baseline. There is metered parking in lot 614 off of 30<sup>th</sup> street south of the Rec Center. There is also 2 hour parking but you will get ticketed if you park longer than 2 hours. Bus information: http://rtd-denver.com/