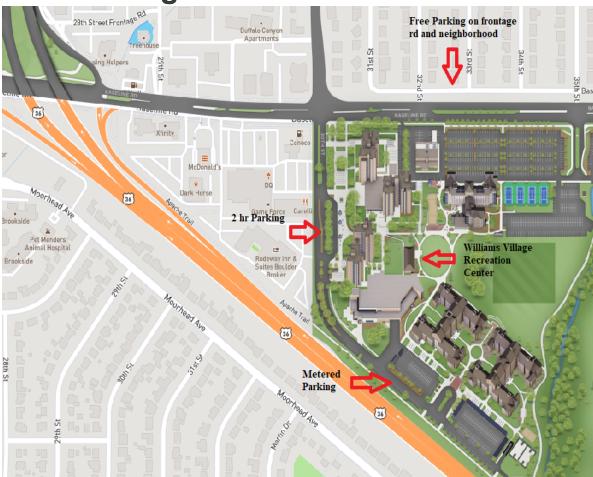

#### **Travel**

The course will take place at the University of Colorado Williams Village Recreation Center at 3300 Basline Rd. which is located on the Williams Village campus between Baseline Rd. and 30<sup>th</sup> st. (see the <u>linked</u> & enclosed map on next page. Note google maps still has the course location listed as Bear Creek Commons). The main entrance for the building is on the east side of the building but we have an emergency exit open on the west side for courses. Enter there and let the staff know that you are here for the course.

### Parking

Free parking can be found on the frontage road and in the neighborhood on the north side of Baseline. There is metered parking in lot 614 off of 30<sup>th</sup> street south of the Rec Center. There is also 2 hour parking but you will get ticketed if you park longer than 2 hours. Bus information: <a href="http://rtd-denver.com/">http://rtd-denver.com/</a>