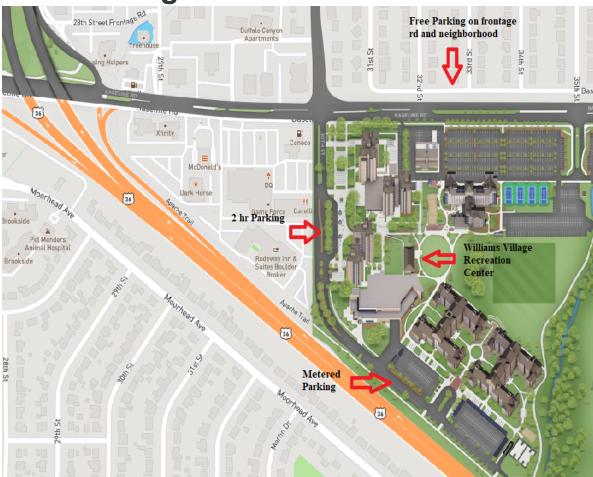

#### **Travel**

The course will take place at the University of Colorado Williams Village Recreation Center at 3300 Basline Rd. which is located on the Williams Village campus between Baseline Rd. and 30<sup>th</sup> st. (see the <u>linked</u> & enclosed map on next page. Note google maps still has the course location listed as Bear Creek Commons). The main entrance for the building is on the east side of the building but we have an emergency exit open on the west side for courses. Enter there and let the staff know that you are here for the course.

### Parking

Free parking can be found on the frontage road and in the neighborhood on the north side of Baseline. There is metered parking in lot 614 off of 30<sup>th</sup> street south of the Rec Center. There is also 2 hour parking but you will get ticketed if you park longer than 2 hours. Bus information: http://rtd-denver.com/