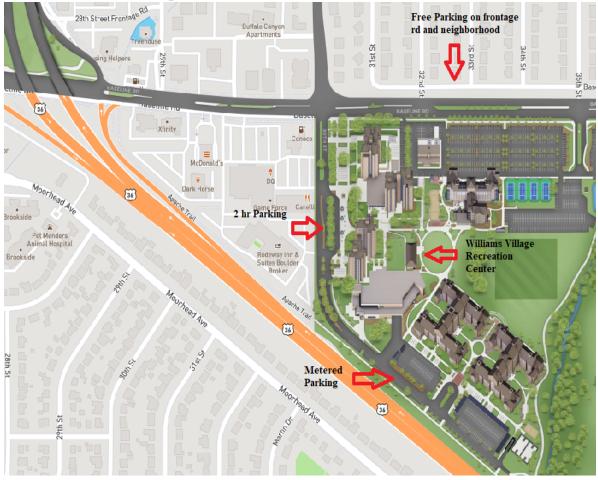

### Travel

The course will take place at the University of Colorado Williams Village Recreation Center at 3300 Basline Rd. which is located on the Williams Village campus between Baseline Rd. and 30<sup>th</sup> st. (see the <u>linked</u> & enclosed map on next page. Note google maps still has the course location listed as Bear Creek Commons). The main entrance for the building is on the east side of the building but we have an emergency exit open on the west side for courses. Enter there and let the staff know that you are here for the course.

### Parking

Free parking can be found on the frontage road and in the neighborhood on the north side of Baseline. There is metered parking in lot 614 off of 30<sup>th</sup> street south of the Rec Center. There is also 2 hour parking but you will get ticketed if you park longer than 2 hours. Bus information: <u>http://rtd-denver.com/</u>