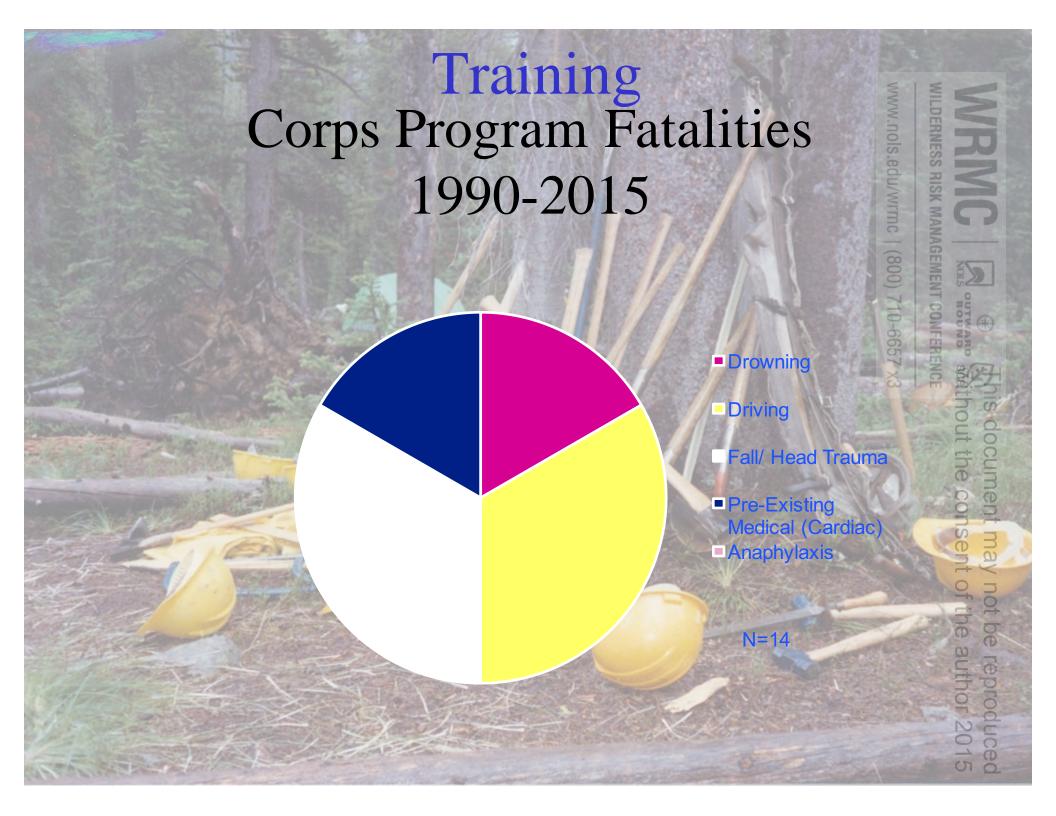

# Training Percentage of Visitor Fatalities Reported – National Park Service % NPS Fatalities by Category

## **Training** Injury and Illness in Hawaii **Volcanoes National Park** of Injuries 400 350 300 250 200 150 Number 100 50 Hands UpperLeg Elbow Shoulder