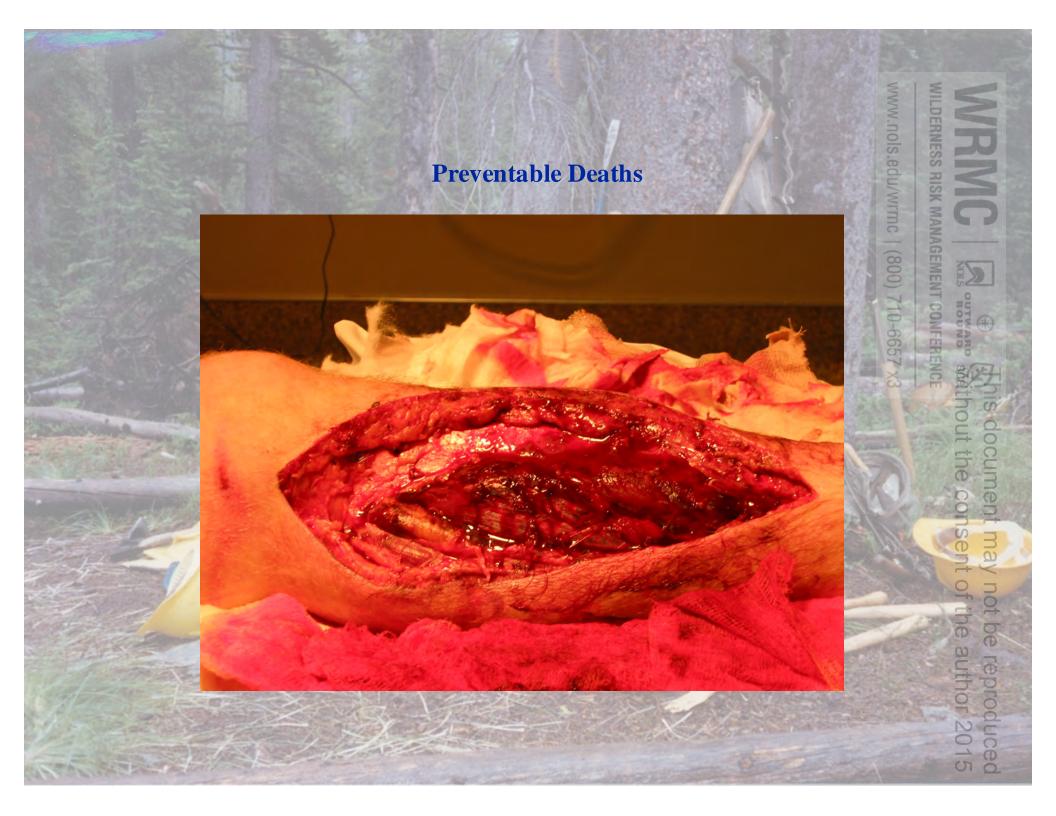

# What worries you?

God at his computer

"Stopping epidemics is not often a problem of ignorance – of not having the know-how about what to do. It is a failure of compliance – a failure of individuals to apply that know-how and an institution to create and perpetuate the system." Atul Gawande