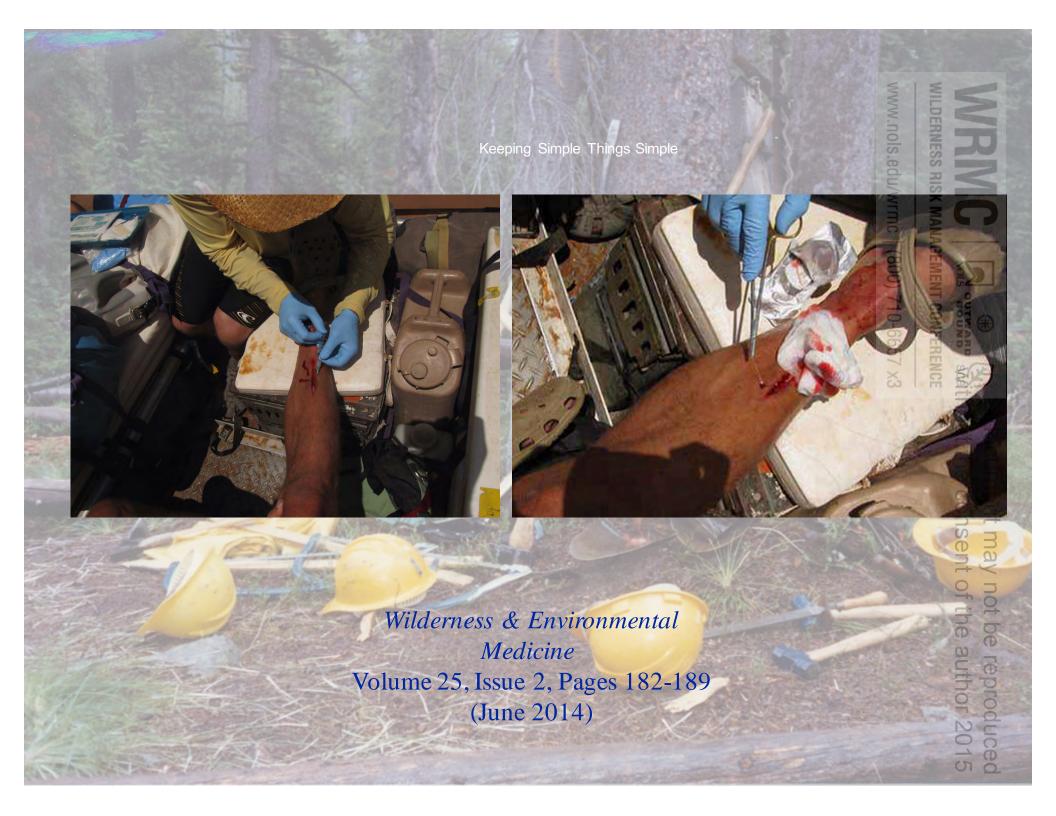

Success did not correlate with experience

Practice, preparation and follow-through were key determinants

"What matters is how you practice, as a group, with realistic simulations, in a consistent and reproducible format."