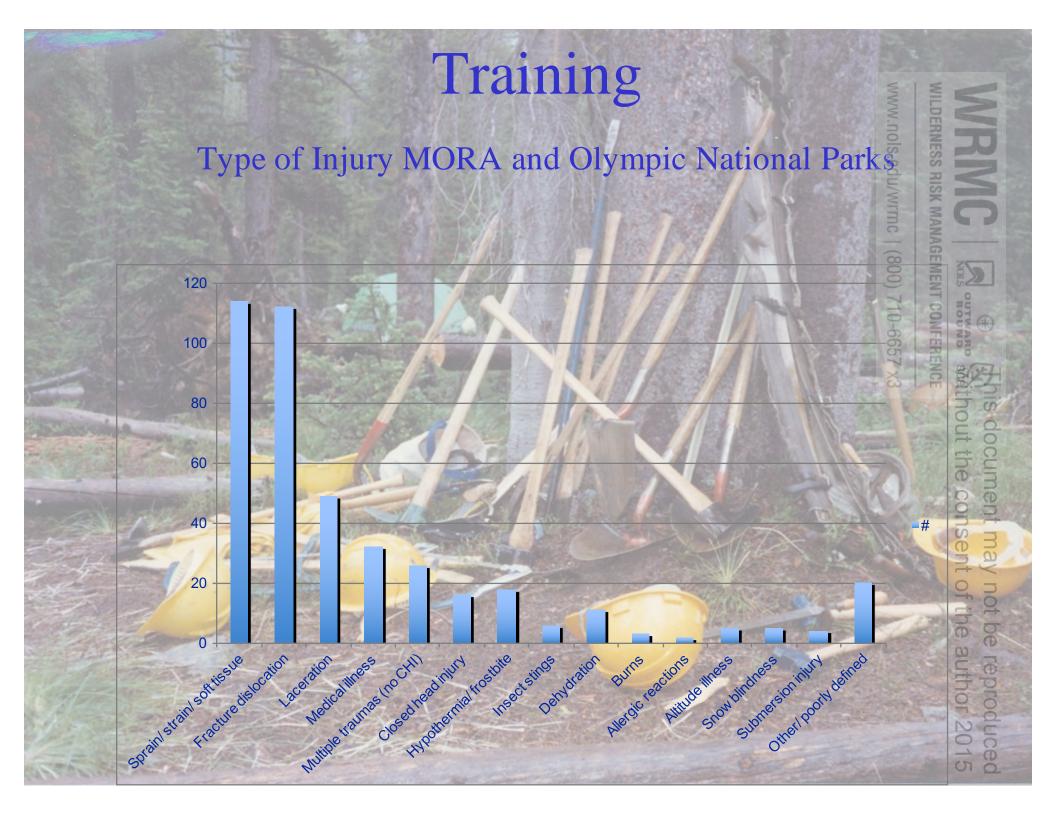

## **Training** Injury and Illness in Hawaii **Volcanoes National Park** of Injuries 400 350 300 250 200 150 Number 100 50 Hands UpperLeg Elbow Shoulder