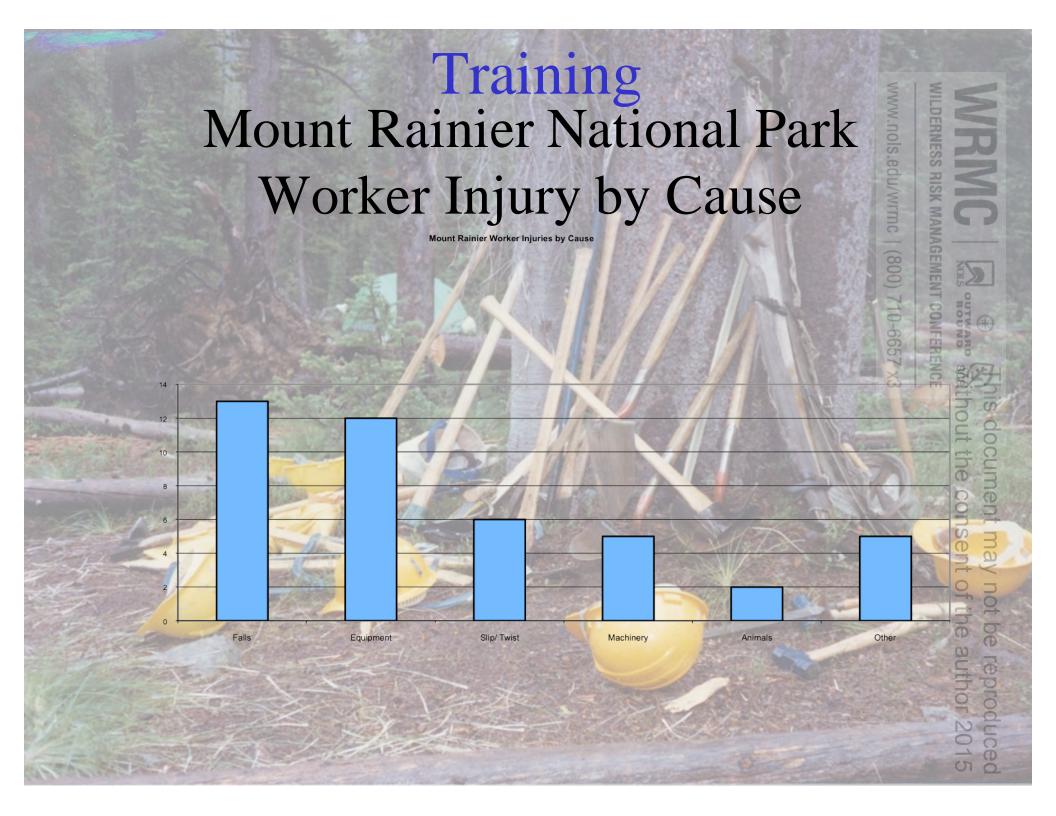

# Training Percentage of Visitor Fatalities Reported – National Park Service % NPS Fatalities by Category