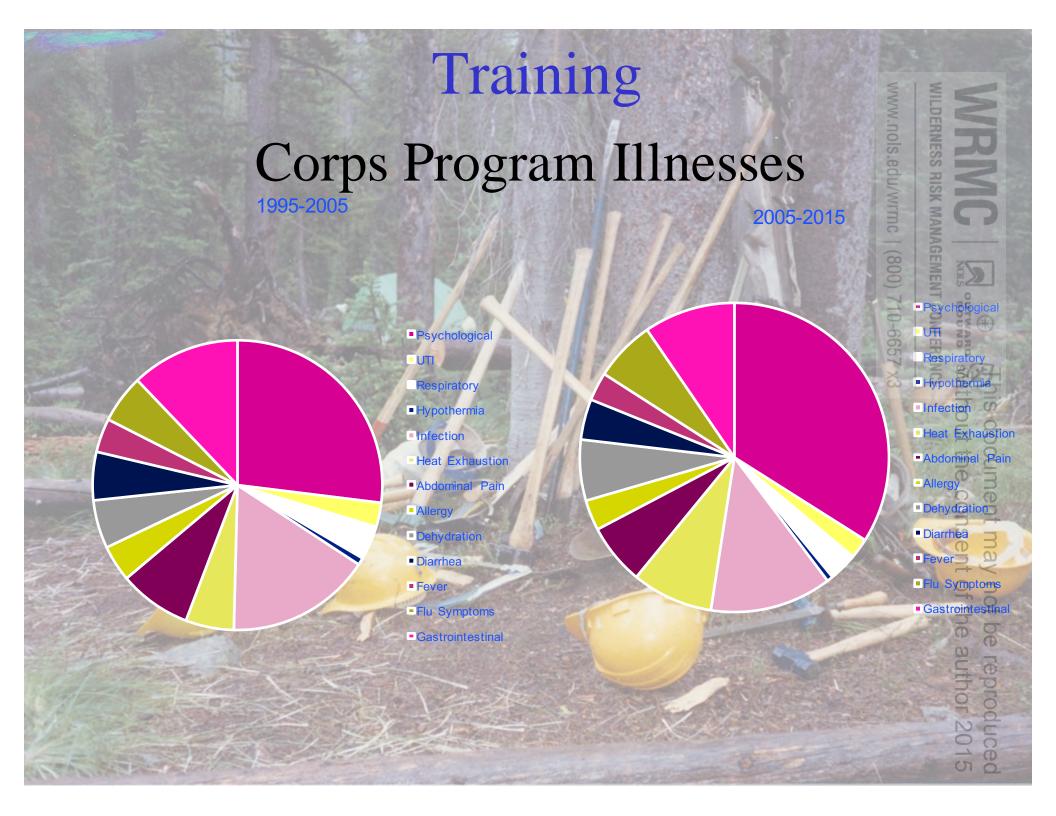

# Training Percentage of Visitor Fatalities Reported – National Park Service % NPS Fatalities by Category

## **Training** Injury and Illness in Hawaii **Volcanoes National Park** of Injuries 400 350 300 250 200 150 Number 100 50 Hands UpperLeg Elbow Shoulder