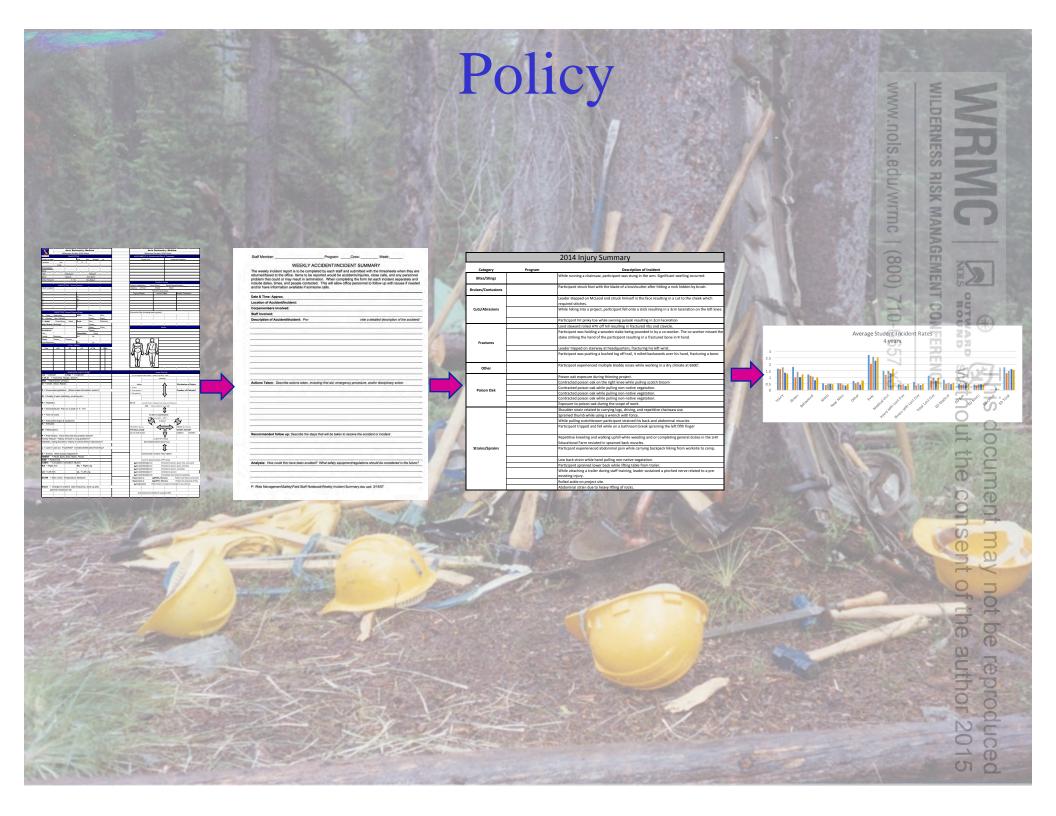

# Field Report Purposes

- Near Miss
- Manage Scene
- Guide Care
- Handoff Care
- MDS
  - SOAP
- Legal
- Raw Data/SummaryStatistics

| Staff Member:                                                                                                                                                          |                                                    | Program:                                                | Crew:           | Week:                                                            |         |
|------------------------------------------------------------------------------------------------------------------------------------------------------------------------|----------------------------------------------------|---------------------------------------------------------|-----------------|------------------------------------------------------------------|---------|
| WE                                                                                                                                                                     | EKLY AC                                            | CIDENT/INCI                                             | DENT SUN        | MARY                                                             |         |
| The weekly incident report is to<br>returned/faxed to the office. Ite<br>problem that could or may resinctude dates, times, and peop<br>and/or have information availa | ms to be reput<br>ult in terminat<br>le contacted. | orted would be a<br>ion. When comp<br>This will allow o | cidents/injuri  | es, close calls, and any person<br>list each incident separately | nnel    |
| Date & Time: Approx.                                                                                                                                                   |                                                    |                                                         |                 |                                                                  |         |
| Location of Accident/Incident:                                                                                                                                         |                                                    |                                                         |                 |                                                                  |         |
| Corpsmembers Involved:                                                                                                                                                 |                                                    |                                                         |                 |                                                                  |         |
| Staff Involved:                                                                                                                                                        |                                                    |                                                         |                 |                                                                  | -       |
| Description of Accident/Incider                                                                                                                                        | it: Pro-                                           |                                                         | vide            | a detailed description of the acc                                | cident/ |
|                                                                                                                                                                        |                                                    |                                                         |                 |                                                                  |         |
|                                                                                                                                                                        |                                                    |                                                         |                 |                                                                  |         |
|                                                                                                                                                                        |                                                    |                                                         |                 |                                                                  |         |
|                                                                                                                                                                        |                                                    |                                                         |                 |                                                                  |         |
|                                                                                                                                                                        |                                                    |                                                         |                 |                                                                  | _       |
|                                                                                                                                                                        |                                                    |                                                         |                 |                                                                  |         |
|                                                                                                                                                                        |                                                    |                                                         |                 |                                                                  | _       |
| Actions Taken: Describe action:                                                                                                                                        | s taken, includi                                   | ng first aid, emerg                                     | ency procedure  | , and/or disciplinary action.                                    |         |
|                                                                                                                                                                        |                                                    |                                                         |                 |                                                                  | _       |
|                                                                                                                                                                        |                                                    |                                                         |                 |                                                                  |         |
|                                                                                                                                                                        |                                                    |                                                         |                 |                                                                  |         |
|                                                                                                                                                                        |                                                    |                                                         |                 |                                                                  |         |
|                                                                                                                                                                        |                                                    |                                                         |                 |                                                                  |         |
|                                                                                                                                                                        |                                                    |                                                         |                 |                                                                  |         |
|                                                                                                                                                                        |                                                    |                                                         |                 |                                                                  |         |
|                                                                                                                                                                        |                                                    |                                                         |                 |                                                                  |         |
| Recommended follow up: Desc                                                                                                                                            | ribe the steps I                                   | hat will be taken to                                    | resolve the ac  | cident or incident.                                              |         |
|                                                                                                                                                                        |                                                    |                                                         |                 |                                                                  |         |
|                                                                                                                                                                        |                                                    |                                                         |                 |                                                                  |         |
|                                                                                                                                                                        |                                                    |                                                         |                 |                                                                  |         |
| * IT-75                                                                                                                                                                |                                                    |                                                         |                 | 7 7 7 7                                                          |         |
| Analysis: How could this have b                                                                                                                                        | een avoided?                                       | What safety equip                                       | ment/regulation | ns should be considered in the fo                                | iture?  |
|                                                                                                                                                                        |                                                    |                                                         |                 |                                                                  |         |
|                                                                                                                                                                        |                                                    |                                                         |                 |                                                                  | _       |

Weekly/ Quarterly Report Purposes

- Recognize Trends
- Update Guidelines
- Legal
  - Data/ Summary Statistics

WRMC

This document may not be mathout the consent of the

| 2014 Injury Summary                      |  |                                                                                                                                                                                      |  |  |  |  |  |
|------------------------------------------|--|--------------------------------------------------------------------------------------------------------------------------------------------------------------------------------------|--|--|--|--|--|
| Category Program Description of Incident |  |                                                                                                                                                                                      |  |  |  |  |  |
| Bites/Stings                             |  | While running a chainsaw, participant was stung in the arm. Significant swelling occurred.                                                                                           |  |  |  |  |  |
| Bruises/Contusions                       |  | Participant struck foot with the blade of a brushcutter after hitting a rock hidden by brush.                                                                                        |  |  |  |  |  |
|                                          |  | Leader stepped on McLeod and struck himself in the face resulting in a cut to the cheek which required stitches.                                                                     |  |  |  |  |  |
| Cuts/Abrasions                           |  | While hiking into a project, participant fell onto a stick resulting in a 3cm laceration on the left knee                                                                            |  |  |  |  |  |
|                                          |  | Participant hit pinky toe while swining pulaski resulting in 2cm laceration                                                                                                          |  |  |  |  |  |
|                                          |  | Land steward rolled ATV off hill resulting in fractured ribs and clavicle.                                                                                                           |  |  |  |  |  |
| Fractures                                |  | Participant was holding a wooden stake being pounded in by a co-worker. The co-worker missed the stake striking the hand of the participant resulting in a fractured bone in R hand. |  |  |  |  |  |
|                                          |  | Leader tripped on stairway at headquarters, fracturing his left wrist.                                                                                                               |  |  |  |  |  |
|                                          |  | Participant was pushing a bucked log off trail, it rolled backwards over his hand, fracturing a bone.                                                                                |  |  |  |  |  |
| Other                                    |  | Participant experienced multiple bloddy noses while working in a dry climate at 6500'.                                                                                               |  |  |  |  |  |
|                                          |  | Poison oak exposure during thinning project.                                                                                                                                         |  |  |  |  |  |
|                                          |  | Contracted poison oak on the right knee while pulling scotch broom                                                                                                                   |  |  |  |  |  |
| Poison Oak                               |  | Contracted poison oak while pulling non-native vegatation.                                                                                                                           |  |  |  |  |  |
| roison oak                               |  | Contracted poison oak while pulling non-native vegatation.                                                                                                                           |  |  |  |  |  |
|                                          |  | Contracted poison oak while pulling non-native vegatation.                                                                                                                           |  |  |  |  |  |
|                                          |  | Exposure to poison oak during the scope of work.                                                                                                                                     |  |  |  |  |  |
|                                          |  | Shoulder strain related to carrying logs, driving, and repetitive chainsaw use.                                                                                                      |  |  |  |  |  |
|                                          |  | Sprained thumb while using a wrench with force.                                                                                                                                      |  |  |  |  |  |
|                                          |  | While pulling scotchbroom participant strained his back and abdominal muscles                                                                                                        |  |  |  |  |  |
|                                          |  | Participant tripped and fell while on a bathroom break spraining the left fifth finger                                                                                               |  |  |  |  |  |
|                                          |  | Repetitive kneeling and walking uphill while weeding and or completing general duties in the LHV<br>Educational Farm resluted in sprained back muscles.                              |  |  |  |  |  |
| Strains/Sprains                          |  | Particpant experienced abdominal pain while carrying backpack hiking from worksite to camp.                                                                                          |  |  |  |  |  |
|                                          |  | Low back strain while hand pulling non-native vegatation.                                                                                                                            |  |  |  |  |  |
|                                          |  | Participant sprained lower back while lifting table from trailer.                                                                                                                    |  |  |  |  |  |
|                                          |  | While attaching a trailer during staff training, leader sustained a pinched nerve related to a pre-<br>exsisting injury.                                                             |  |  |  |  |  |
|                                          |  | Rolled ankle on project site.                                                                                                                                                        |  |  |  |  |  |
|                                          |  | Abdominal strain due to heavy lifting of rocks.                                                                                                                                      |  |  |  |  |  |