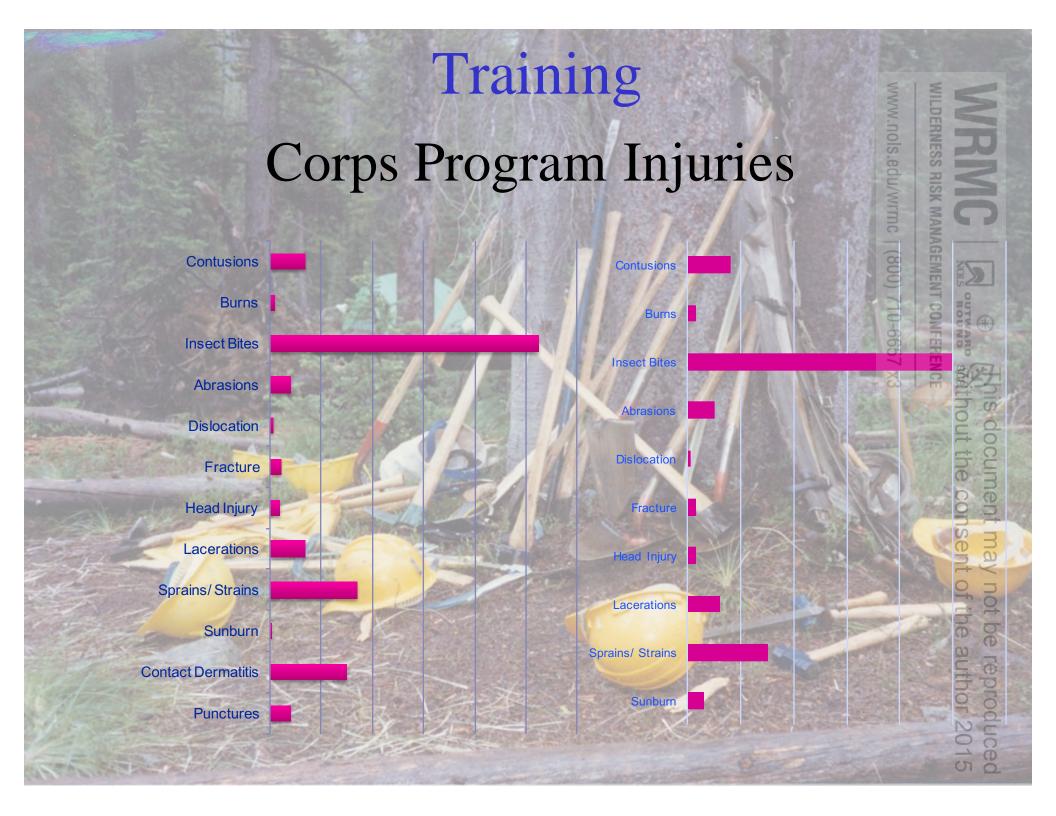

# Training Percentage of Visitor Fatalities Reported – National Park Service % NPS Fatalities by Category

## **Training** Injury and Illness in Hawaii **Volcanoes National Park** of Injuries 400 350 300 250 200 150 Number 100 50 Hands UpperLeg Elbow Shoulder