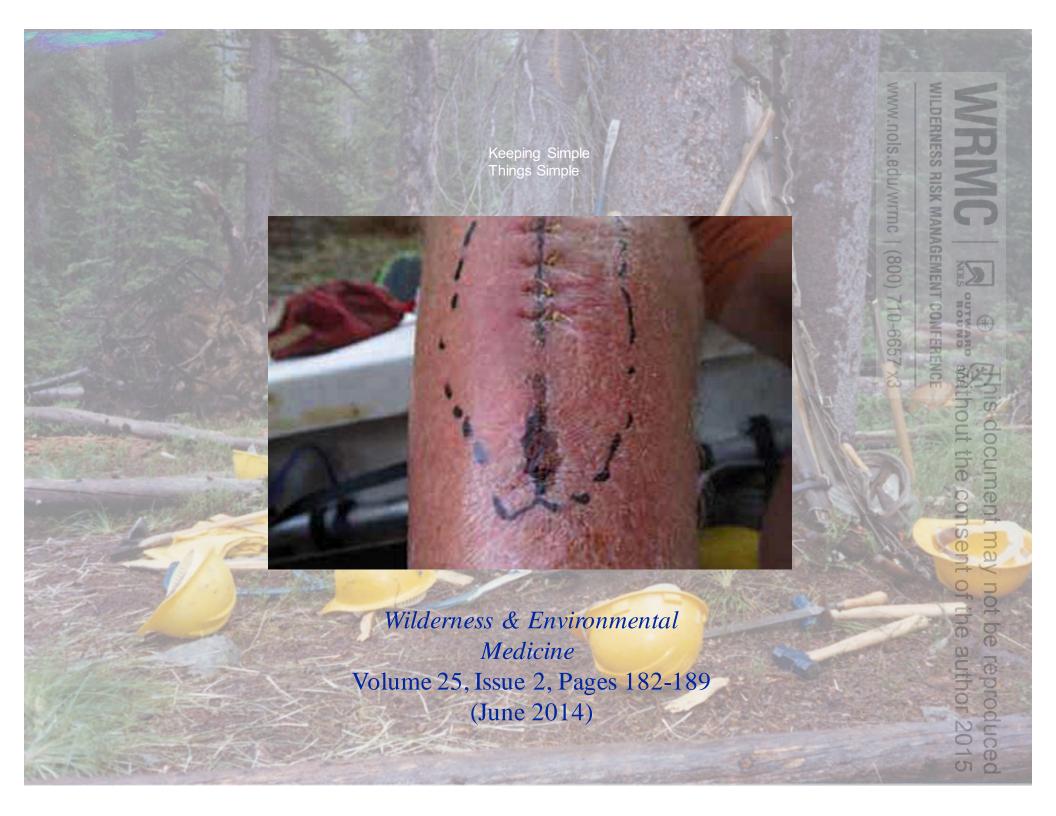

Success did not correlate with experience

Practice, preparation and follow-through were key determinants

"What matters is how you practice, as a group, with realistic simulations, in a consistent and reproducible format."