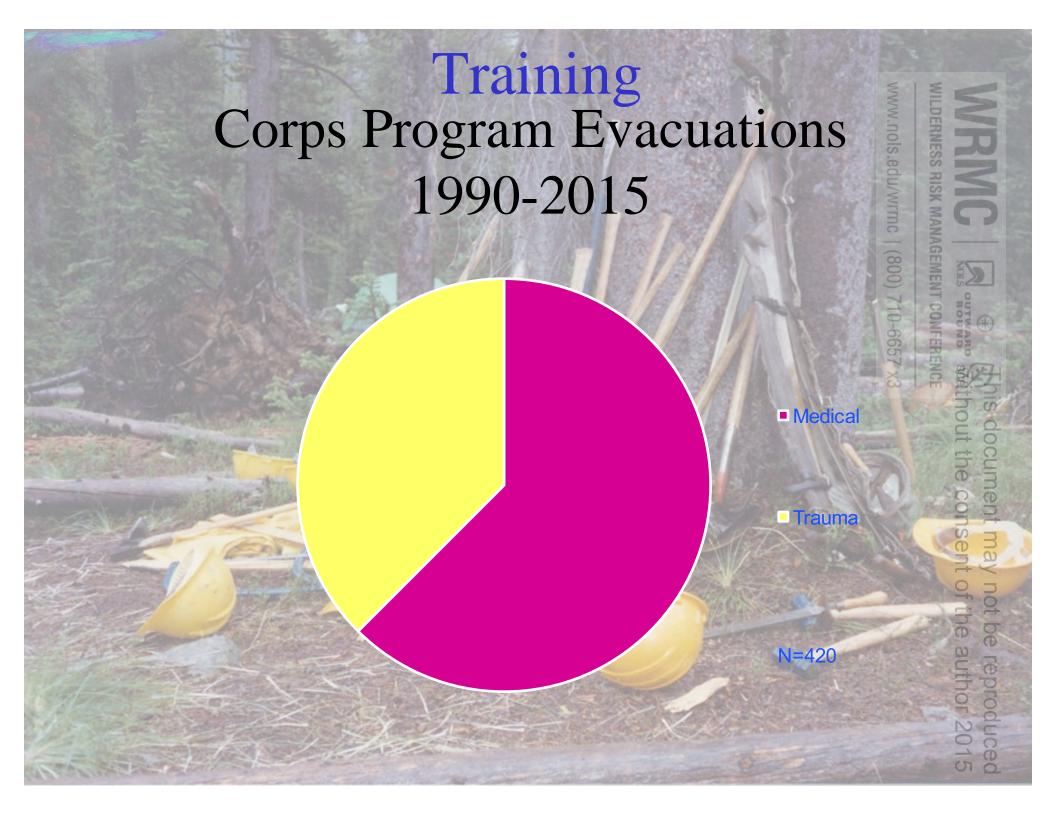

# Training Percentage of Visitor Fatalities Reported – National Park Service % NPS Fatalities by Category

## **Training** Injury and Illness in Hawaii **Volcanoes National Park** of Injuries 400 350 300 250 200 150 Number 100 50 Hands UpperLeg Elbow Shoulder