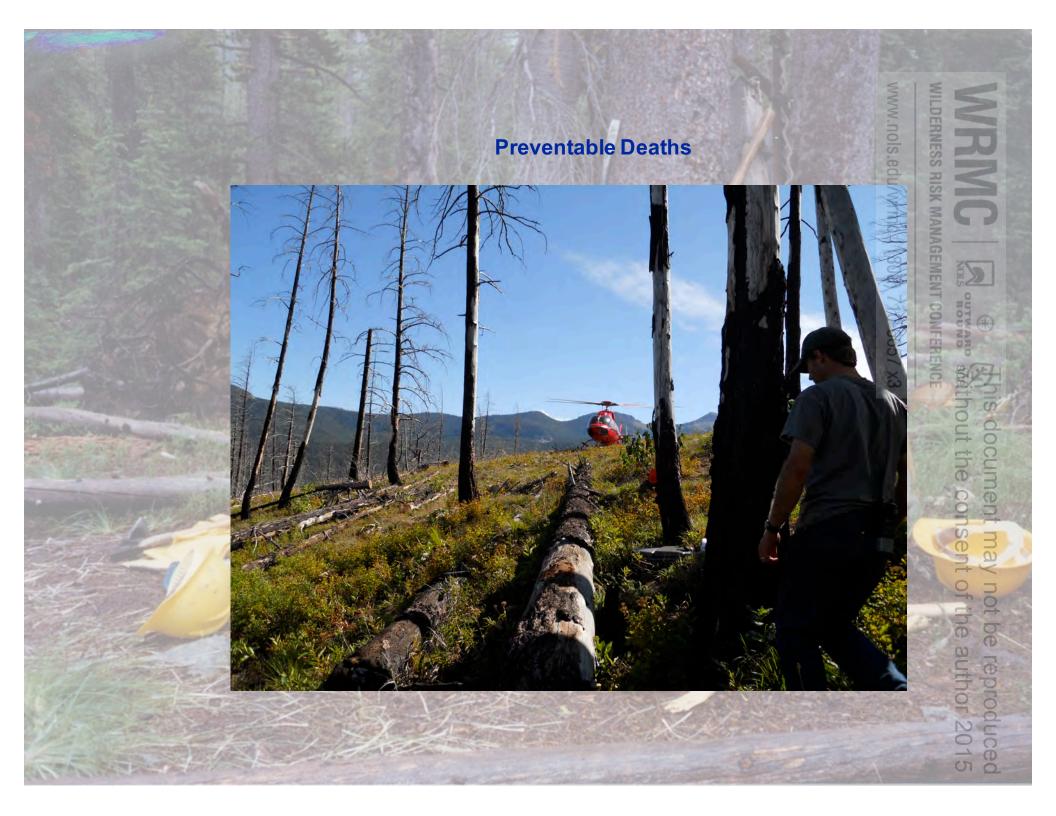

# What worries you?

God at his computer

"Stopping epidemics is not often a problem of ignorance – of not having the know-how about what to do. It is a failure of compliance – a failure of individuals to apply that know-how and an institution to create and perpetuate the system." Atul Gawande