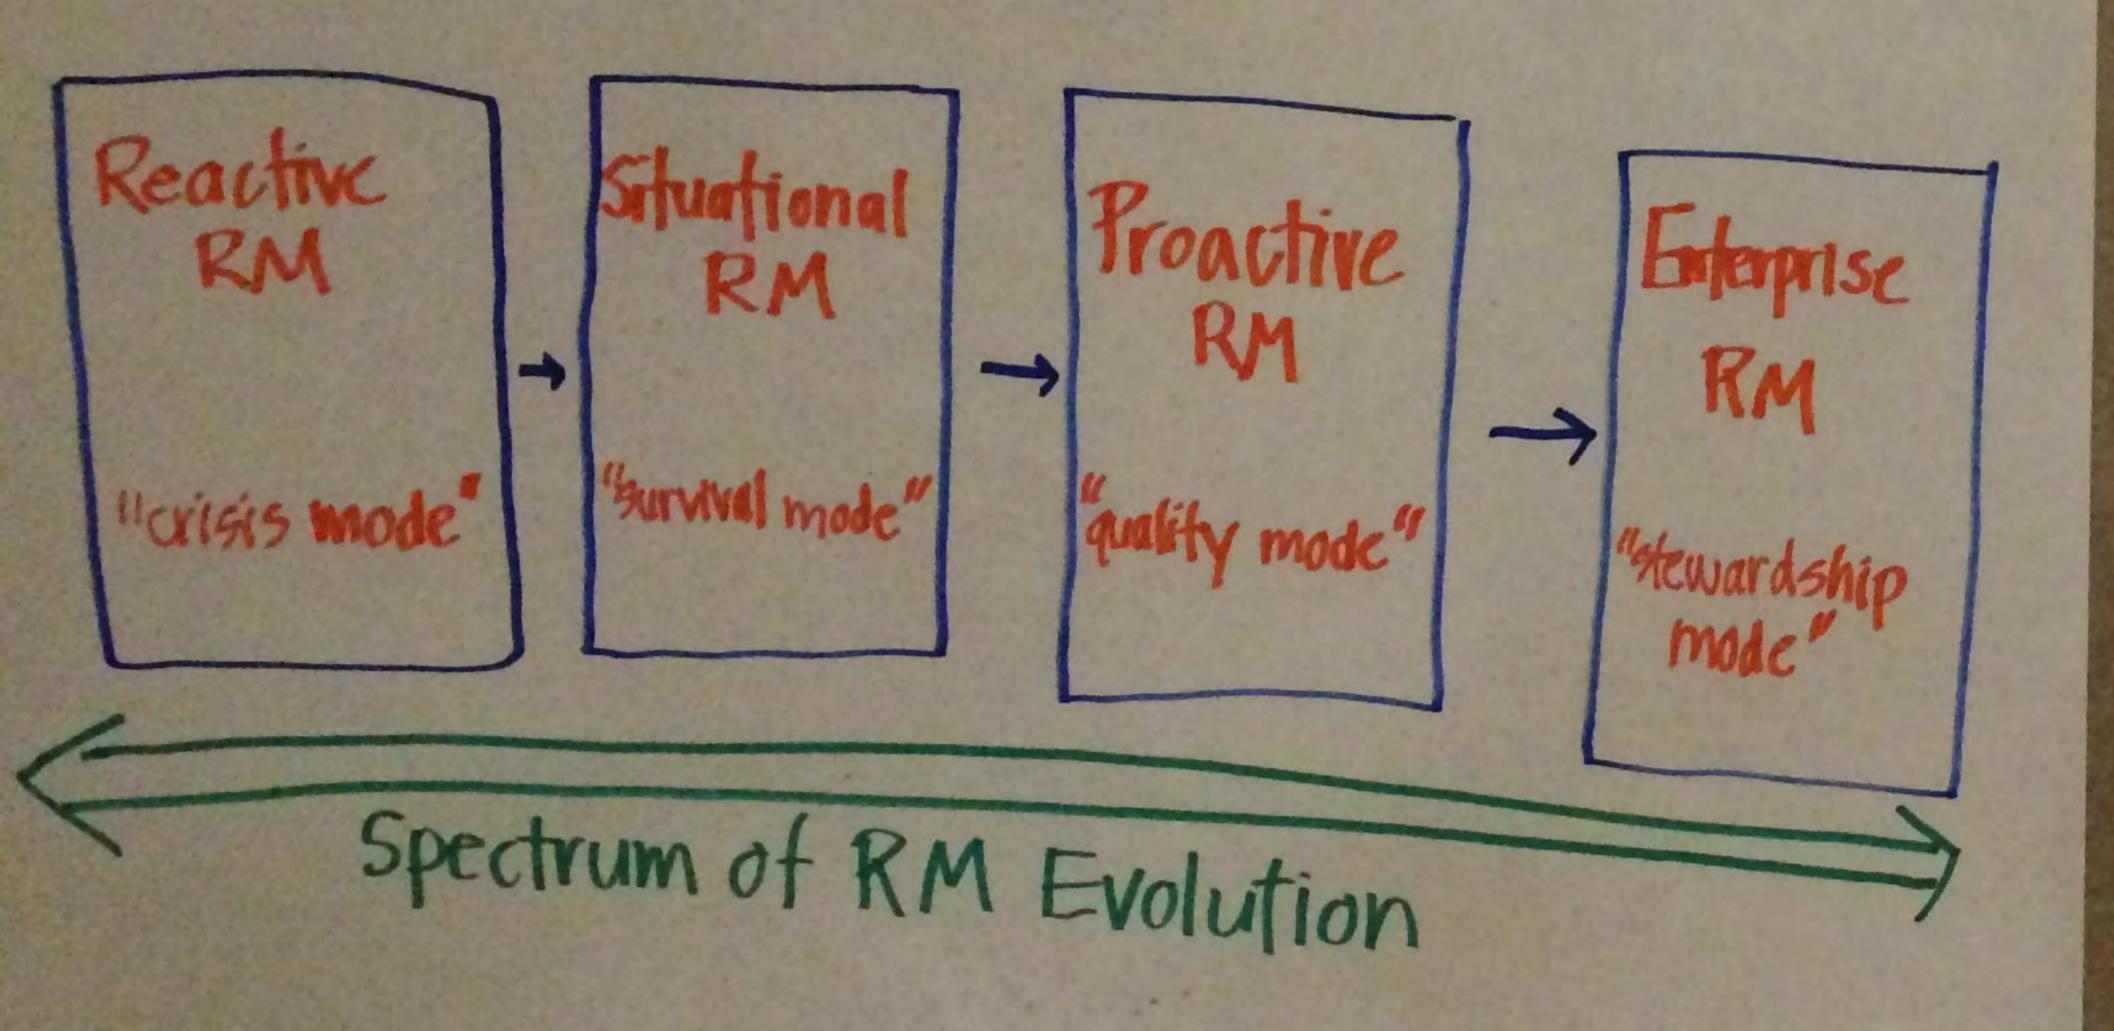

End-Of Year Report Purposes

- Recognize Trends
- Update Guidelines
- Legal
- Data/ Summary Statistics