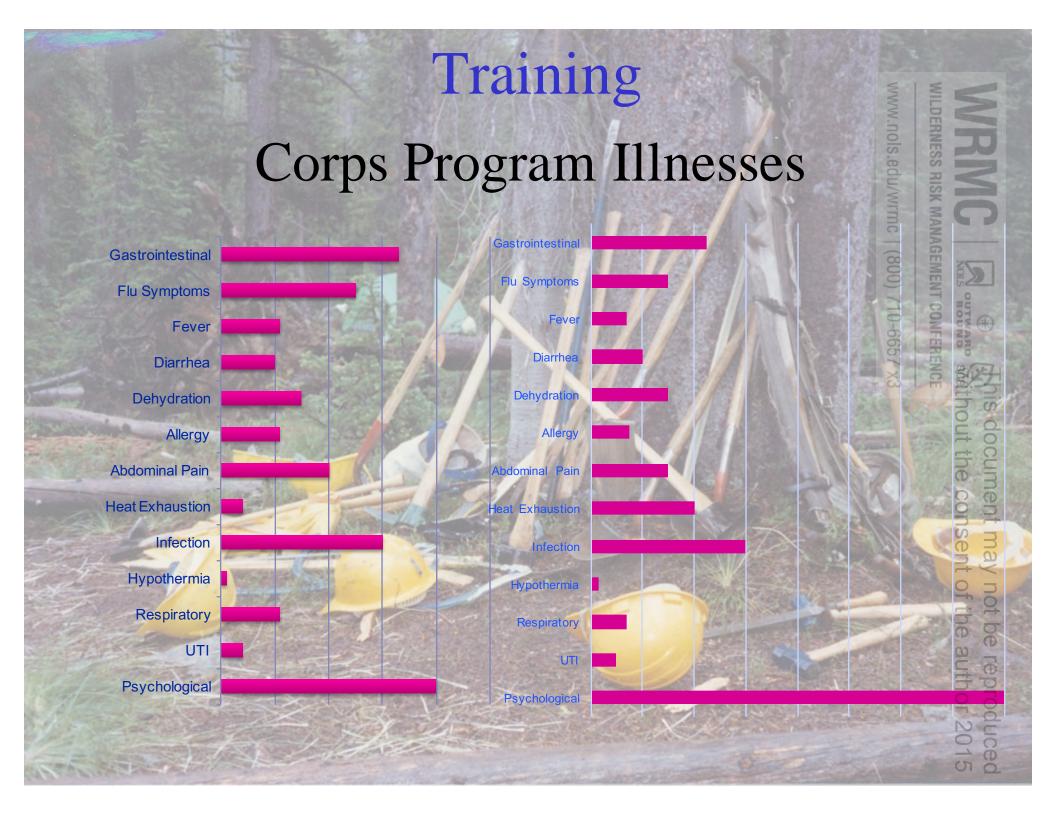

# Training Percentage of Visitor Fatalities Reported – National Park Service % NPS Fatalities by Category

## **Training** Injury and Illness in Hawaii **Volcanoes National Park** of Injuries 400 350 300 250 200 150 Number 100 50 Hands UpperLeg Elbow Shoulder