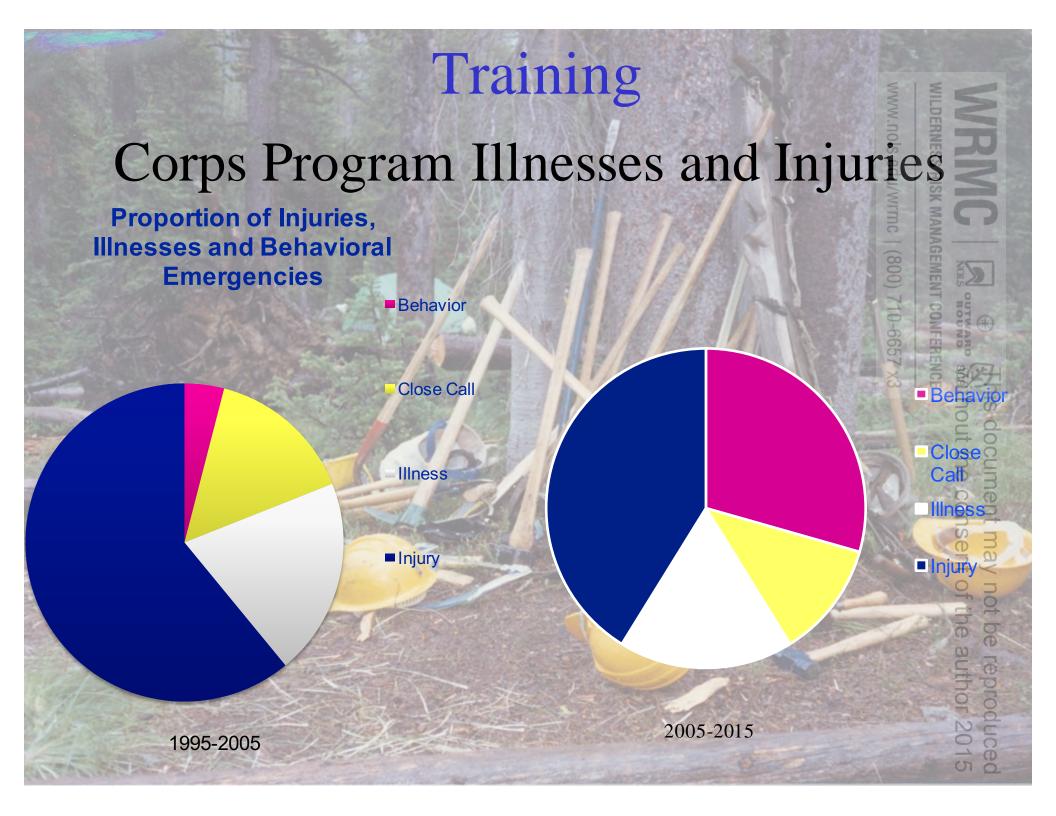

quate Experience
Inadequate Familiarity with
Equipment

Poor Communication Among Team

Haste

Inattention

Fatigue



# Ignac Semmelveis Viennese Obstetrician

- Asked why in-hospital maternal mortality >20%
   when out-of hospital maternal mortality < 1%</li>
- Concluded it was Drs. spreading infection by not washing hands (in an era before germs were recognized agents of disease)
- Met by tremendous institutional resistance
- Introduced hand-washing protocol
- Instantly reduced mortality to <1%</p>



























# Training Percentage of Visitor Fatalities Reported – National Park Service % NPS Fatalities by Category



## **Training** Injury and Illness in Hawaii **Volcanoes National Park** of Injuries 400 350 300 250 200 150 Number 100 50 Hands UpperLeg Elbow Shoulder



























### **Incident Report Form**

| INFORMATION ABOUT PERSON INVOLVED IN THE INCIDENT |                       |             |           |                        |         |                         |               |
|---------------------------------------------------|-----------------------|-------------|-----------|------------------------|---------|-------------------------|---------------|
| Full Name                                         | OT TERSOIT HEVOLVE    | DIN THE III | CIDEIT    |                        |         |                         |               |
| Home Address                                      |                       |             |           |                        |         |                         |               |
| □ Student