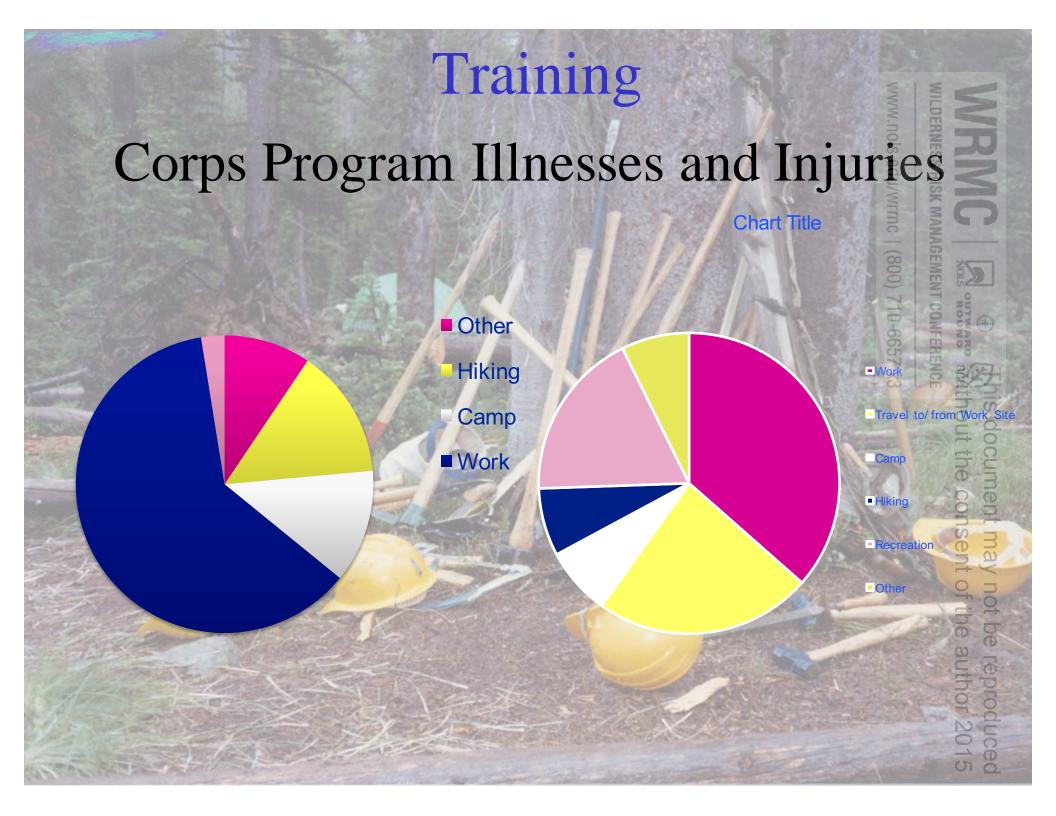

# Training Percentage of Visitor Fatalities Reported – National Park Service % NPS Fatalities by Category

## **Training** Injury and Illness in Hawaii **Volcanoes National Park** of Injuries 400 350 300 250 200 150 Number 100 50 Hands UpperLeg Elbow Shoulder