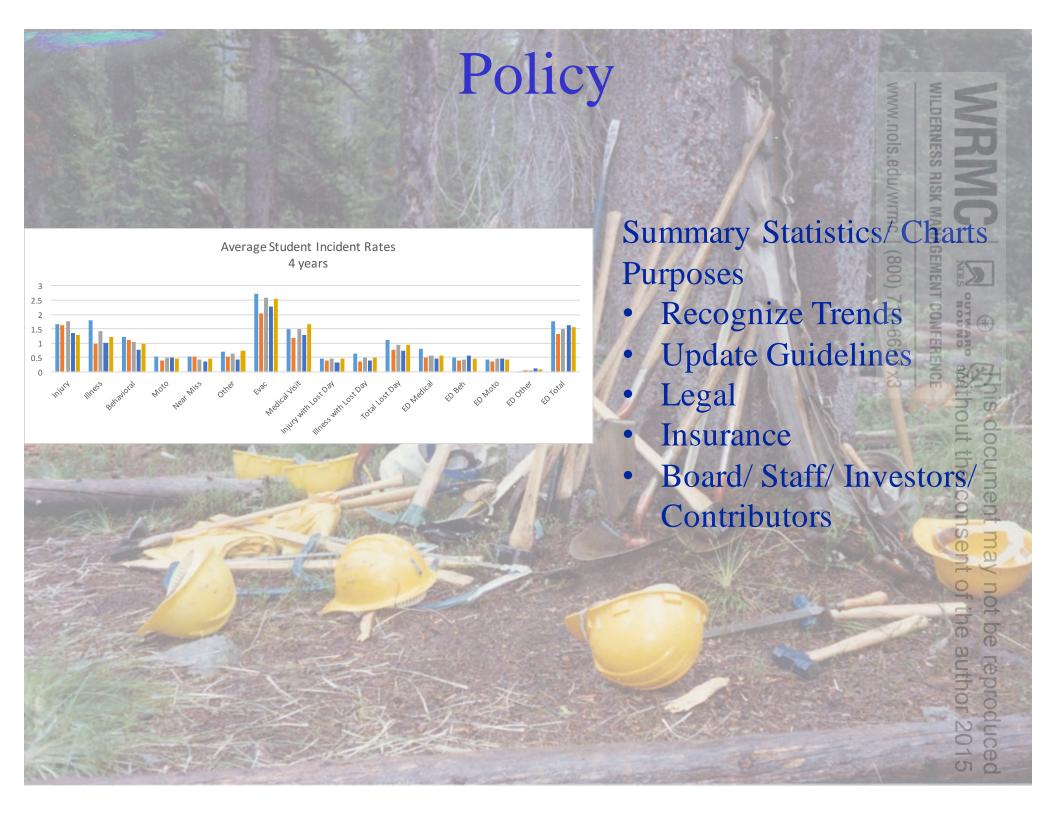

Near-Miss Report Purposes

- RecognizeTrends
- UpdateGuidelines
- / Legal
- Data/SummaryStatistics

NRMC

NOIS BOUND

this document may not be repair the authors of the authors.

Near-Miss Report Purposes

- RecognizeTrends
- UpdateGuidelines
- / Legal
- Data/SummaryStatistics

NRMC

NOLS BOUNT

This document may not be reproduced the author 2

|                                  | rie Backcour      | ntry Medicii        | ne                 |
|----------------------------------|-------------------|---------------------|--------------------|
|                                  | ness Incident So  |                     |                    |
| SSESSMENT of S                   | ituation and Plan |                     |                    |
| Injury List                      |                   | Potes               | ntial Problems     |
|                                  |                   |                     |                    |
|                                  |                   |                     |                    |
|                                  |                   |                     |                    |
|                                  |                   |                     |                    |
|                                  |                   | 1                   |                    |
|                                  |                   | -                   |                    |
|                                  |                   |                     |                    |
|                                  | PLAN of           |                     | 170 10             |
| nt Ambulatory I<br>ncy: Critical | Stable            | Spinal Imm<br>Minor | iodilization       |
| icy. Critical                    | Plan for each     |                     |                    |
| njury/illness:                   | Action T          |                     | Planned Treatment: |
| g= ),                            |                   |                     |                    |
|                                  |                   |                     |                    |
|                                  |                   |                     |                    |
|                                  |                   |                     |                    |
|                                  | _                 |                     |                    |
| ation Plan (including            | back-up plan):    |                     |                    |
| arron rian (including            | back-up plant     | 1                   |                    |
|                                  |                   | _                   |                    |
|                                  |                   |                     |                    |
|                                  |                   |                     |                    |
|                                  |                   | ites                |                    |