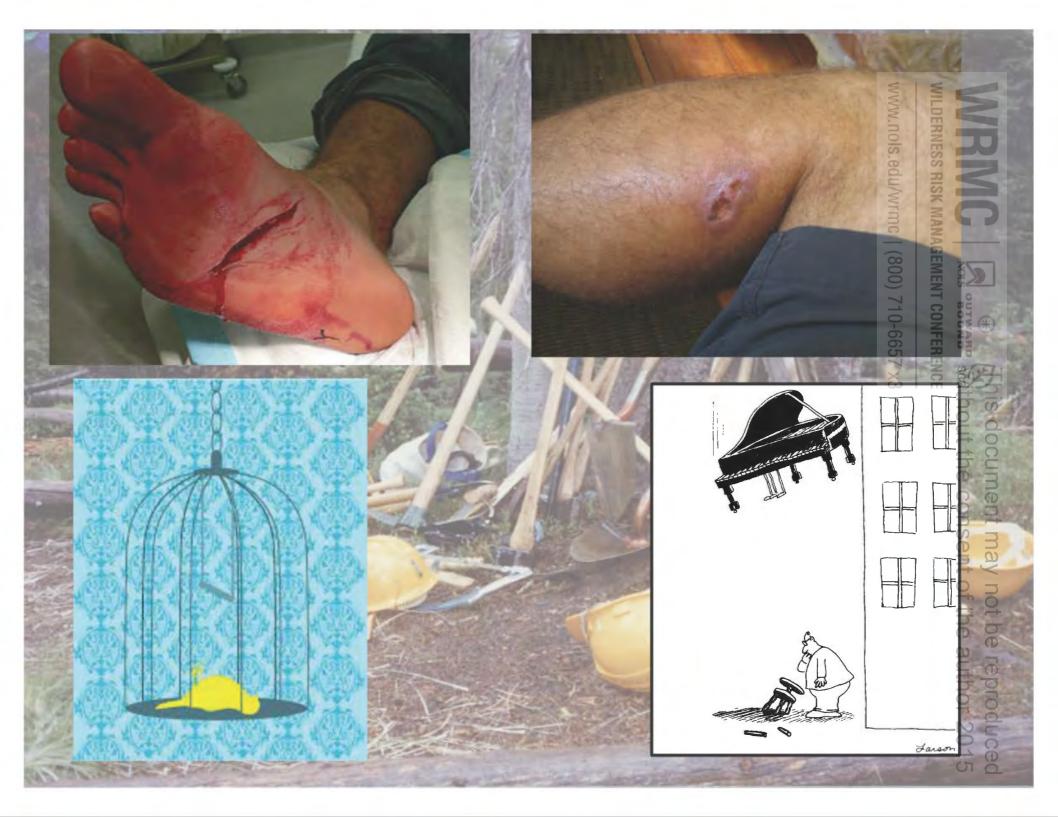

# What worries you?

God at his computer

"Stopping epidemics is not often a problem of ignorance – of not having the know-how about what to do. It is a failure of compliance – a failure of individuals to apply that know-how and an institution to create and perpetuate the system." Atul Gawande