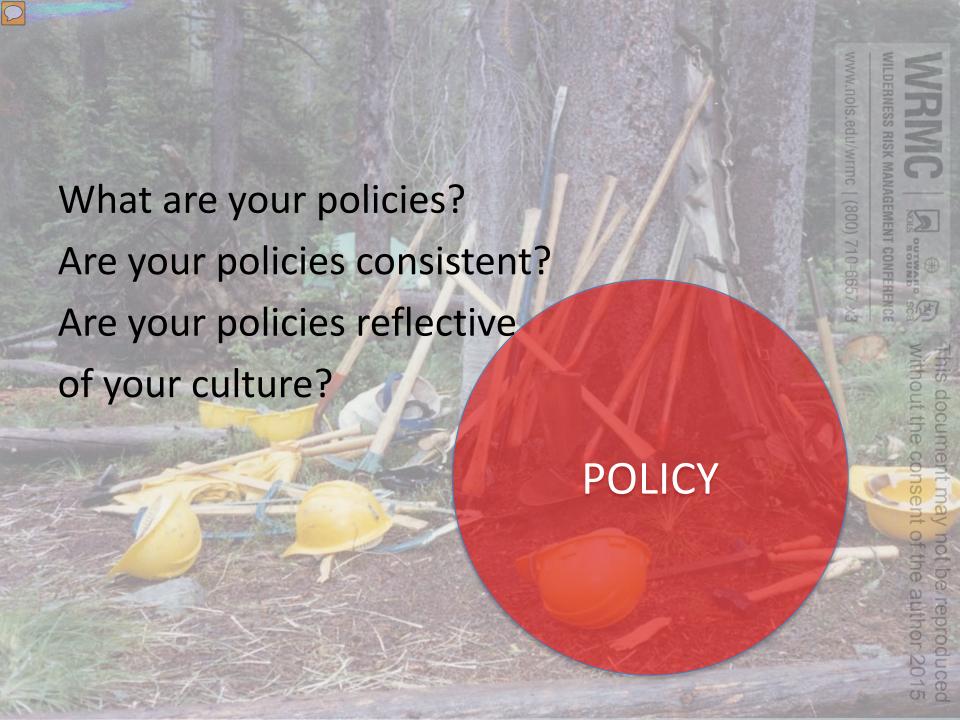

- What is in your toolbox?
  - Organizational values
  - Individual and group behaviors
  - Organizational "story"
  - Recruiting and hiring
  - Handbooks
  - Education and training
  - Professional development

















# What worries you?







God at his computer







"Stopping epidemics is not often a problem of ignorance – of not having the know-how about what to do. It is a failure of compliance – a failure of individuals to apply that know-how and an institution to create and perpetuate the system." Atul Gawande





Success did not correlate with experience

Practice, preparation and follow-through were key determinants

"What matters is how you practice, as a group, with realistic simulations, in a consistent and reproducible format."





Contrary to Common
Perception, Most Errors did
not Occur During the Most



They Occurred in the middle, When Vigilance Waned



Failure Factors Included:
Inadequate Experience
Inadequate Familiarity with
Equipment

Poor Communication Among Team