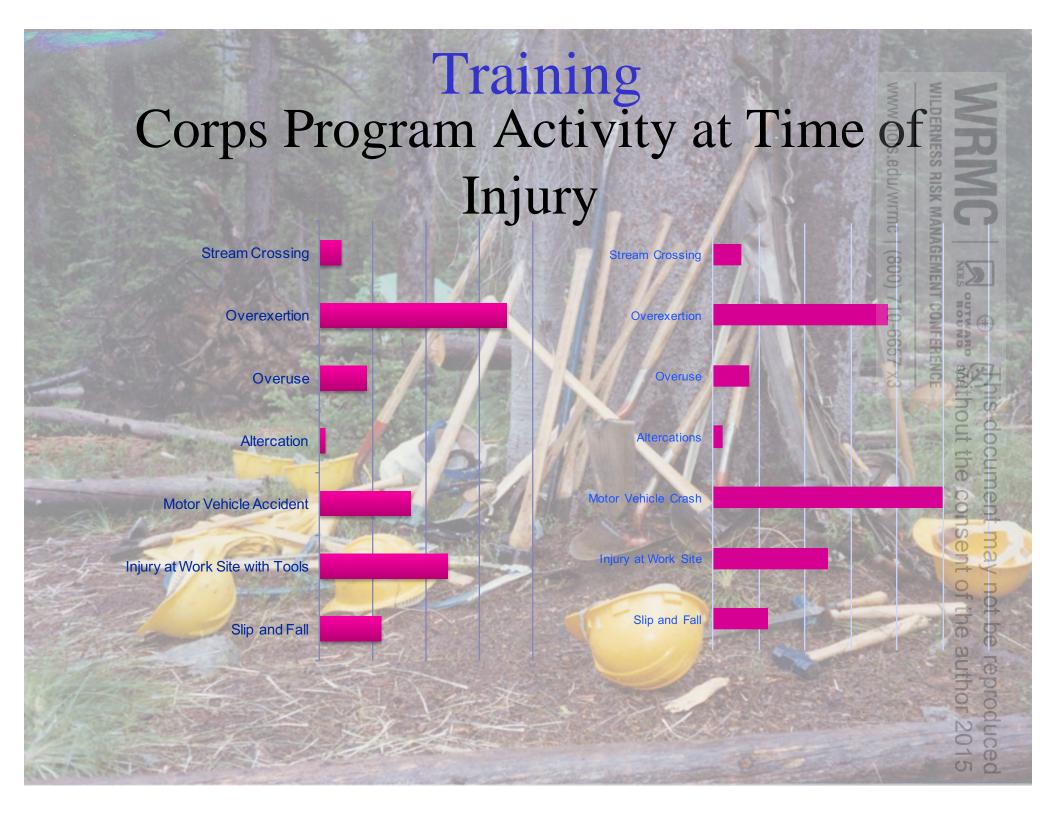

# Training Percentage of Visitor Fatalities Reported – National Park Service % NPS Fatalities by Category

## **Training** Injury and Illness in Hawaii **Volcanoes National Park** of Injuries 400 350 300 250 200 150 Number 100 50 Hands UpperLeg Elbow Shoulder