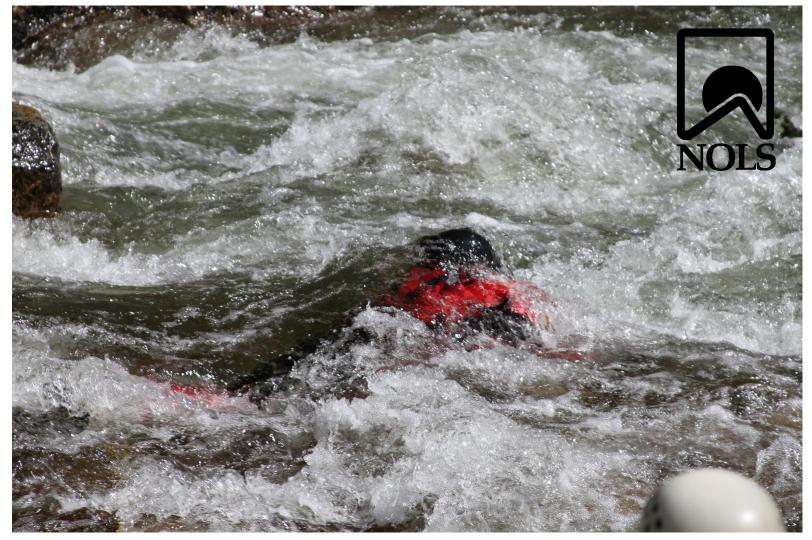

#### **Foot Entrapment**

## **Plan** Train for the worst. Hope for the best.

"Avoid arresting your downstream progress by standing up in moving water deeper than your knees."