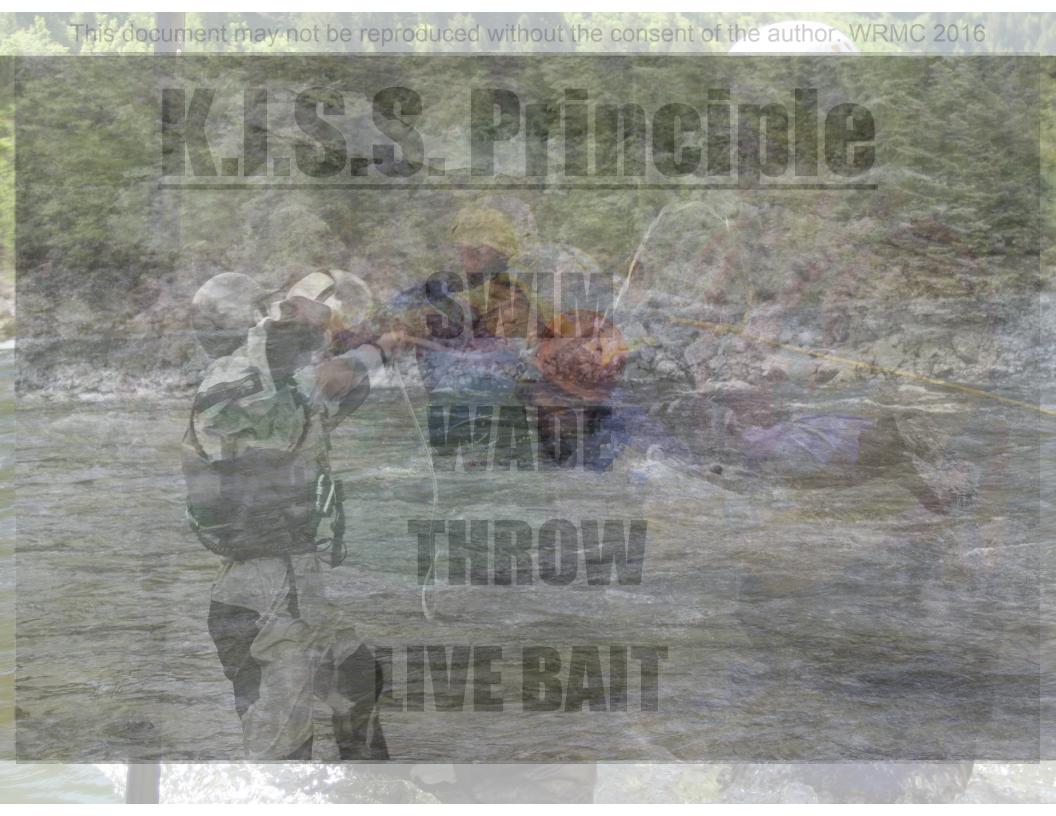

# Rescue Priorities

1st Priority = Self
2nd Priority = Team
3rd Priority = Patient
4th Priority = Victim
5th Priority = Gear

#### Culture, not checklist.