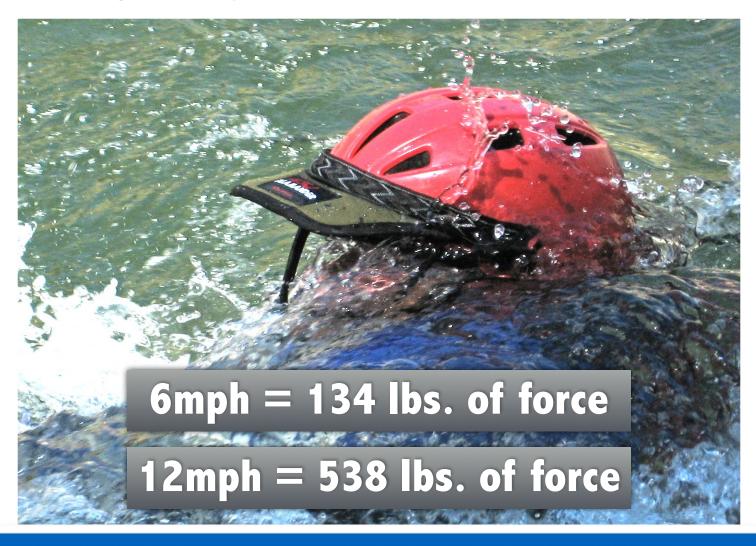

## **Plan** Train for the worst. Hope for the best.

"Avoid arresting your downstream progress by standing up in moving water deeper than your knees."