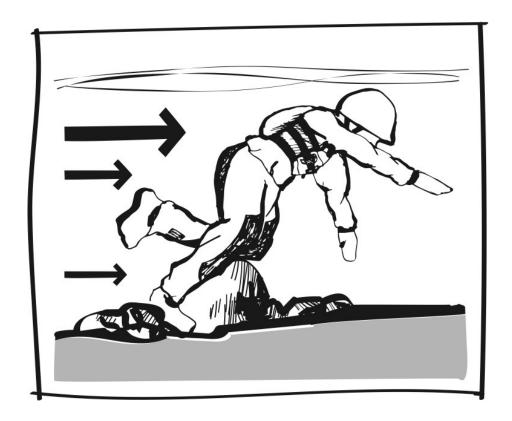

#### **Foot Entrapment**

## **Plan** Train for the worst. Hope for the best.

"Avoid arresting your downstream progress by standing up in moving water deeper than your knees."